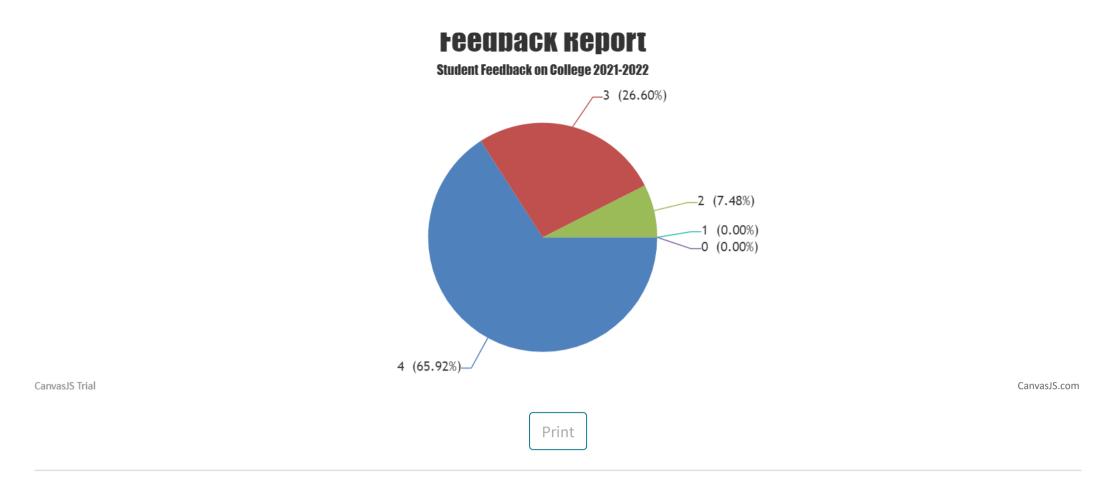

## No of Feedback Received =235

- **65.92%** percent and **26.6%** percent of the students **4** and **3** that orgnization/structure of the syllabus is well suited for learners.
- **7.48%** percent students where **2** that orgnization/structure of the syllabus is well suited for learners.